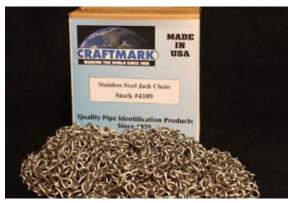

## **STAINLESS JACK CHAIN**

<u>DESCRIPTION</u>: Solid type 304 stainless steel jack chain is excellent for harsh environment applications. Remains corrosion free.

<u>USE:</u> To hang valve tags to valves and/or piping & tubing.

STANDARD PACKAGE: Stainless Jack Chain comes 50' per box. Approximately 25 links per foot.