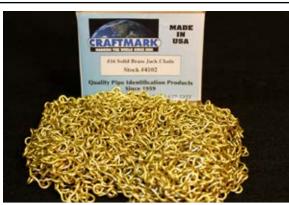

## PRODUCT SUBMITTAL DATA

<u>DESCRIPTION</u>: Solid Brass #16 Jack Chain is excellent for hanging valve tags. Links can be opened to allow hanging height of any dimension.

<u>USE:</u> To hang valve tags to valves and/or piping & tubing.

STANDARD PACKAGE: Brass Jack Chain comes 50' per box. Approximately 25 links per foot.