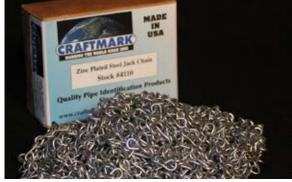

## **ZINC JACK CHAIN**

<u>USE:</u> To hang valve tags to valves and/or piping & tubing.

STANDARD PACKAGE: Zinc Jack Chain comes 50' per box. Approximately 25 links per foot.

DATE: / / JOB:

CONTRACTOR: