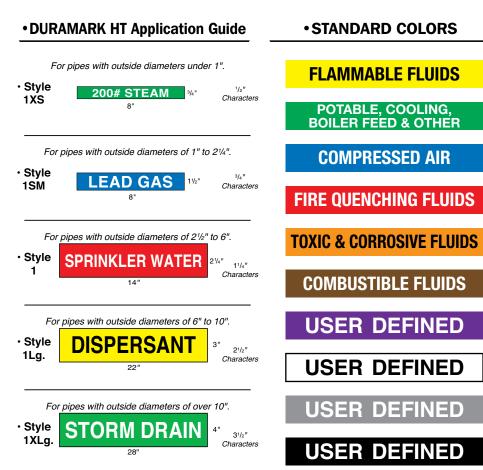

## FEATURES:

- Available in sizes to fit any size pipe diameter.
- Meets ASME(ANSI) A13.1 2007 Standard.
- Solid polyester construction.
- Ideal for meeting process chemical safety rules.

JOB:

- Resists oil, water & chemicals.
- Use on pipes up to 250°F
- Available in custom.